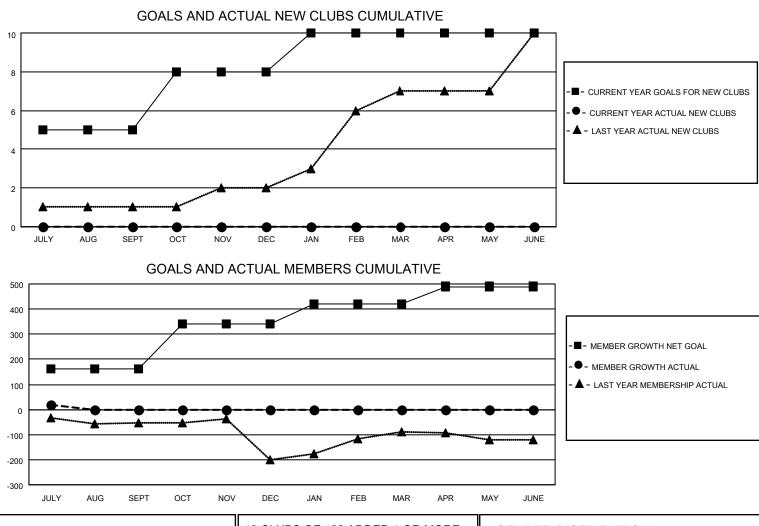

## LOCATION INDIA

District 322C3

Results as of: 7/31/2020

| Clubs                 |               |           |               | Members               |                           |                         |                                                    |  |  |
|-----------------------|---------------|-----------|---------------|-----------------------|---------------------------|-------------------------|----------------------------------------------------|--|--|
| RESULTS FOR 2020-2021 |               |           |               | RESULTS FOR 2020-2021 |                           |                         |                                                    |  |  |
| QUARTER               | NEW CLUB GOAL | NEW CLUBS | DROPPED CLUBS | QUARTER               | IEMBER GROWTH NET<br>GOAL | MEMBER GROWTH<br>ACTUAL | DROPPED<br>MEMBERS ACTUAL<br>(including transfers) |  |  |
| JULY/AUG/SEPT         | 5             | 0         | 0             | JULY/AUG/SEP          | T 160                     | 27                      | 8                                                  |  |  |
| OCT/NOV/DEC           | 3             | 0         | 0             | OCT/NOV/DEC           | 180                       | 0                       | 0                                                  |  |  |
| JAN/FEB/MAR           | 2             | 0         | 0             | JAN/FEB/MAR           | 80                        | 0                       | 0                                                  |  |  |
| APR/MAY/JUNE          | 0             | 0         | 0             | APR/MAY/JUNE          | 70                        | 0                       | 0                                                  |  |  |